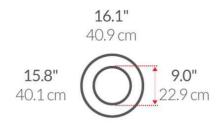

## product dimensions and weight

product dimensions (in) 16.1 W x 15.8 D x 30.0 H

product weight (lb) 16