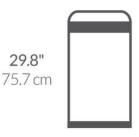

## product dimensions and weight

product dimensions (in) 16.1 W x 15.8 D x 30.0 H

product weight (lb) 16